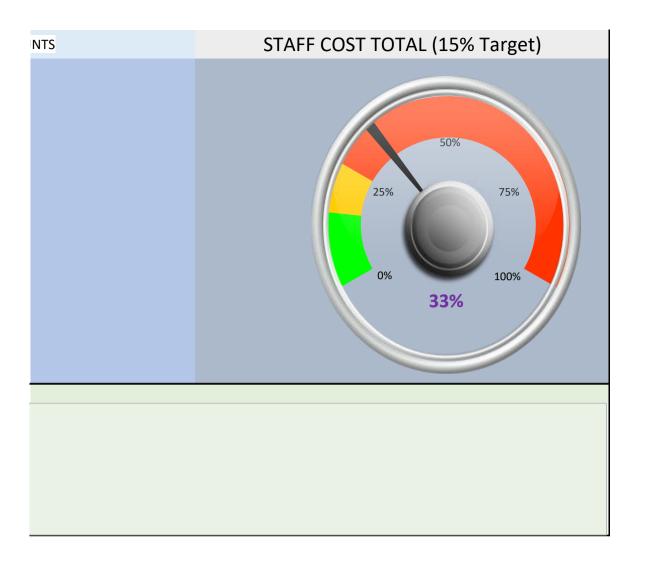

| od<br>)% Staff monthly FT     | 32.00<br>18.00                                                  | 100% DISC<br>Incorrect button pressed                                                                                         |                                                                                                                                                                                                                                                                                                                                 |
|-------------------------------|-----------------------------------------------------------------|-------------------------------------------------------------------------------------------------------------------------------|---------------------------------------------------------------------------------------------------------------------------------------------------------------------------------------------------------------------------------------------------------------------------------------------------------------------------------|
| % Staff monthly FT            | 18.00                                                           | Incorrect button pressed                                                                                                      |                                                                                                                                                                                                                                                                                                                                 |
|                               |                                                                 |                                                                                                                               |                                                                                                                                                                                                                                                                                                                                 |
|                               | 4.50                                                            | 50% DISC                                                                                                                      |                                                                                                                                                                                                                                                                                                                                 |
| RINK                          | 3.60                                                            | Incorrect button pressed                                                                                                      |                                                                                                                                                                                                                                                                                                                                 |
| read                          | 3.00                                                            | Incorrect button pressed                                                                                                      |                                                                                                                                                                                                                                                                                                                                 |
| ea                            | 2.50                                                            | Incorrect button pressed                                                                                                      |                                                                                                                                                                                                                                                                                                                                 |
|                               |                                                                 |                                                                                                                               |                                                                                                                                                                                                                                                                                                                                 |
| Pinot Grigio Rose V           | /enezie                                                         | IGT [175ml]                                                                                                                   |                                                                                                                                                                                                                                                                                                                                 |
| urious [Pint] 🛛 🕅 🕅 🕅 🕅 🕅 🕅   |                                                                 |                                                                                                                               |                                                                                                                                                                                                                                                                                                                                 |
| S Champagne Afternoon Tea I 📀 | 18                                                              | Incorrect button pressed                                                                                                      |                                                                                                                                                                                                                                                                                                                                 |
| Iedium Cappuccino 🛛 🛛 🔀       | 3.2                                                             | Incorrect button pressed                                                                                                      |                                                                                                                                                                                                                                                                                                                                 |
|                               | Pinot Grigio Rose V<br>urious [Pint]<br>garu Sauv Blanc [175ml] | a 2.50<br>Pinot Grigio Rose Venezie I<br>urious [Pint] A.6<br>garu Sauv Blanc [175ml] S.1<br>5 Champagne Afternoon Tea I I 18 | a       2.50       Incorrect button pressed         Pinot Grigio Rose Venezie IGT [175ml]       4.6 Incorrect button pressed         urious [Pint]       4.6 Incorrect button pressed         garu Sauv Blanc [175ml]       5.1 Incorrect button pressed         5.1 Incorrect button pressed       18 Incorrect button pressed |