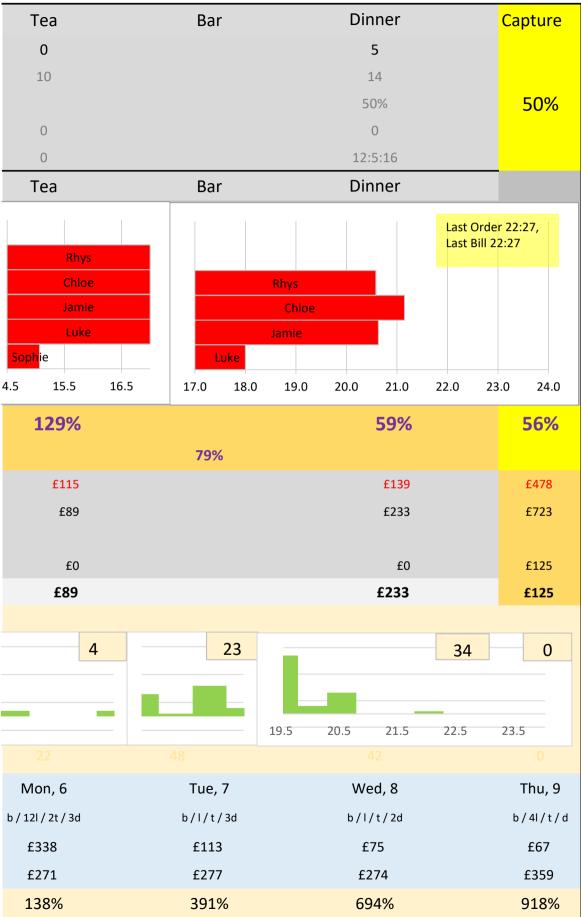

## Kitchen Daily (Thurs

| B                  | Breakfast         |                                                                                                                                         | Coffee                                                                                                           |                                                                                                             |                                                                                                                                                                                  | Lunch                                                                                                                                                                  |                                                                                                                                                                                                                                                                                                                                                                                                                                                                                                                                                                                                                                                                                                                                             |                                                       |
|--------------------|-------------------|-----------------------------------------------------------------------------------------------------------------------------------------|------------------------------------------------------------------------------------------------------------------|-------------------------------------------------------------------------------------------------------------|----------------------------------------------------------------------------------------------------------------------------------------------------------------------------------|------------------------------------------------------------------------------------------------------------------------------------------------------------------------|---------------------------------------------------------------------------------------------------------------------------------------------------------------------------------------------------------------------------------------------------------------------------------------------------------------------------------------------------------------------------------------------------------------------------------------------------------------------------------------------------------------------------------------------------------------------------------------------------------------------------------------------------------------------------------------------------------------------------------------------|-------------------------------------------------------|
| zl                 | 16                |                                                                                                                                         |                                                                                                                  |                                                                                                             |                                                                                                                                                                                  | 32                                                                                                                                                                     |                                                                                                                                                                                                                                                                                                                                                                                                                                                                                                                                                                                                                                                                                                                                             |                                                       |
|                    | 0                 |                                                                                                                                         |                                                                                                                  |                                                                                                             |                                                                                                                                                                                  | 43                                                                                                                                                                     |                                                                                                                                                                                                                                                                                                                                                                                                                                                                                                                                                                                                                                                                                                                                             |                                                       |
|                    | 73%               |                                                                                                                                         |                                                                                                                  |                                                                                                             |                                                                                                                                                                                  |                                                                                                                                                                        |                                                                                                                                                                                                                                                                                                                                                                                                                                                                                                                                                                                                                                                                                                                                             |                                                       |
|                    | 0                 |                                                                                                                                         |                                                                                                                  |                                                                                                             |                                                                                                                                                                                  | 0                                                                                                                                                                      |                                                                                                                                                                                                                                                                                                                                                                                                                                                                                                                                                                                                                                                                                                                                             |                                                       |
| rt                 | 0                 |                                                                                                                                         |                                                                                                                  |                                                                                                             |                                                                                                                                                                                  | 0:32:0                                                                                                                                                                 |                                                                                                                                                                                                                                                                                                                                                                                                                                                                                                                                                                                                                                                                                                                                             |                                                       |
| E                  | Breakfast         |                                                                                                                                         | Coffee                                                                                                           |                                                                                                             |                                                                                                                                                                                  | Lunch                                                                                                                                                                  |                                                                                                                                                                                                                                                                                                                                                                                                                                                                                                                                                                                                                                                                                                                                             |                                                       |
|                    |                   |                                                                                                                                         |                                                                                                                  |                                                                                                             | Luke                                                                                                                                                                             | Rhys<br>Chloe<br>Jamie                                                                                                                                                 |                                                                                                                                                                                                                                                                                                                                                                                                                                                                                                                                                                                                                                                                                                                                             |                                                       |
|                    | Sophi             | e                                                                                                                                       |                                                                                                                  |                                                                                                             | Sophi                                                                                                                                                                            | e                                                                                                                                                                      |                                                                                                                                                                                                                                                                                                                                                                                                                                                                                                                                                                                                                                                                                                                                             |                                                       |
| 6.5 7              | 7.5 8.5           | 9.5                                                                                                                                     | 10.0                                                                                                             | 11.0                                                                                                        | 12.0                                                                                                                                                                             | 13.0                                                                                                                                                                   | 14.0                                                                                                                                                                                                                                                                                                                                                                                                                                                                                                                                                                                                                                                                                                                                        | 1                                                     |
|                    | 18%               |                                                                                                                                         |                                                                                                                  |                                                                                                             |                                                                                                                                                                                  | 53%                                                                                                                                                                    |                                                                                                                                                                                                                                                                                                                                                                                                                                                                                                                                                                                                                                                                                                                                             |                                                       |
|                    |                   |                                                                                                                                         | 43%                                                                                                              |                                                                                                             |                                                                                                                                                                                  |                                                                                                                                                                        |                                                                                                                                                                                                                                                                                                                                                                                                                                                                                                                                                                                                                                                                                                                                             |                                                       |
|                    | £27               |                                                                                                                                         |                                                                                                                  |                                                                                                             |                                                                                                                                                                                  | £198                                                                                                                                                                   |                                                                                                                                                                                                                                                                                                                                                                                                                                                                                                                                                                                                                                                                                                                                             |                                                       |
|                    | £27               |                                                                                                                                         |                                                                                                                  |                                                                                                             |                                                                                                                                                                                  | £374                                                                                                                                                                   |                                                                                                                                                                                                                                                                                                                                                                                                                                                                                                                                                                                                                                                                                                                                             |                                                       |
|                    |                   |                                                                                                                                         |                                                                                                                  |                                                                                                             |                                                                                                                                                                                  |                                                                                                                                                                        |                                                                                                                                                                                                                                                                                                                                                                                                                                                                                                                                                                                                                                                                                                                                             |                                                       |
|                    | £125              |                                                                                                                                         |                                                                                                                  |                                                                                                             |                                                                                                                                                                                  | £0                                                                                                                                                                     |                                                                                                                                                                                                                                                                                                                                                                                                                                                                                                                                                                                                                                                                                                                                             |                                                       |
|                    | £152              |                                                                                                                                         |                                                                                                                  |                                                                                                             |                                                                                                                                                                                  | £374                                                                                                                                                                   |                                                                                                                                                                                                                                                                                                                                                                                                                                                                                                                                                                                                                                                                                                                                             |                                                       |
|                    |                   |                                                                                                                                         |                                                                                                                  |                                                                                                             |                                                                                                                                                                                  |                                                                                                                                                                        |                                                                                                                                                                                                                                                                                                                                                                                                                                                                                                                                                                                                                                                                                                                                             |                                                       |
|                    |                   |                                                                                                                                         |                                                                                                                  |                                                                                                             |                                                                                                                                                                                  |                                                                                                                                                                        |                                                                                                                                                                                                                                                                                                                                                                                                                                                                                                                                                                                                                                                                                                                                             |                                                       |
| .0 8.0             | 9.0               | 4                                                                                                                                       | 10.5 1:                                                                                                          | 3                                                                                                           |                                                                                                                                                                                  |                                                                                                                                                                        | 103                                                                                                                                                                                                                                                                                                                                                                                                                                                                                                                                                                                                                                                                                                                                         |                                                       |
| .0 8.0             | 9.0               |                                                                                                                                         | 10.5 13                                                                                                          | 1.5                                                                                                         |                                                                                                                                                                                  | 58                                                                                                                                                                     | 103                                                                                                                                                                                                                                                                                                                                                                                                                                                                                                                                                                                                                                                                                                                                         |                                                       |
| .0 8.0<br>Fri, 3   |                   |                                                                                                                                         |                                                                                                                  | 1.5                                                                                                         |                                                                                                                                                                                  | 58<br>Sun, 5                                                                                                                                                           | 103                                                                                                                                                                                                                                                                                                                                                                                                                                                                                                                                                                                                                                                                                                                                         |                                                       |
|                    | 4                 | 10.0                                                                                                                                    |                                                                                                                  | 1.5                                                                                                         |                                                                                                                                                                                  | 58<br>Sun, 5<br>/ 6l / t / 2d                                                                                                                                          | 103                                                                                                                                                                                                                                                                                                                                                                                                                                                                                                                                                                                                                                                                                                                                         |                                                       |
| Fri, 3             | 4<br>3<br>/ 22d   | 10.0                                                                                                                                    | 10<br>Sat, 4                                                                                                     | 1.5                                                                                                         |                                                                                                                                                                                  |                                                                                                                                                                        | 103                                                                                                                                                                                                                                                                                                                                                                                                                                                                                                                                                                                                                                                                                                                                         |                                                       |
| Fri, 3<br>2b/1/8t, | 4<br>3<br>/ 22d   | 10.0                                                                                                                                    | 10<br>Sat, 4<br>.1b/7l/t/21                                                                                      | 1.5                                                                                                         |                                                                                                                                                                                  | / 6  / t / 2d                                                                                                                                                          | 103                                                                                                                                                                                                                                                                                                                                                                                                                                                                                                                                                                                                                                                                                                                                         |                                                       |
|                    | zl<br>rt<br>6.5 7 | 21 16<br>0<br>73%<br>0<br>0<br>Breakfast<br>0<br>0<br>5<br>0<br>0<br>0<br>0<br>0<br>0<br>0<br>0<br>0<br>0<br>0<br>0<br>0<br>0<br>0<br>0 | 21 16<br>0<br>73%<br>0<br>0<br>0<br>0<br>0<br>0<br>0<br>0<br>0<br>0<br>0<br>0<br>0<br>0<br>0<br>0<br>0<br>0<br>0 | 2 16<br>0<br>73%<br>0<br>0<br>m<br>breakfast Coffee<br>50phie<br>6.5 7.5 8.5 9.5 10.0<br>10.0<br>18%<br>43% | 21 16<br>0<br>73%<br>0<br>0<br><b>Breakfast Coffee</b><br>0<br><b>Breakfast Coffee</b><br>0<br>0<br>0<br>0<br>0<br>0<br>0<br>0<br>0<br>0<br>0<br>0<br>0<br>0<br>0<br>0<br>0<br>0 | 21 16<br>0<br>73%<br>0<br>0<br><b>Breakfast Coffee</b><br><b>Description</b><br>6.5 7.5 8.5 9.5 10.0 11.0 12.0<br>18%<br>43%<br>f27<br>f27<br>f27<br>f27<br>f27<br>f27 | 16     32       0     43       73%     0       0     0       0     0.32:0         Breakfast     Coffee     Lunch       10     10     10       10     10.0     11.0       10%     13.0       10%     13.0         10.0     11.0       10%     13.0         10%     13.0         10%     13.0         10%     11.0         10%     12.0         10%     12.0         10%     11.0         10%     12.0         10%     12.0         10%     12.0         10%     12.0         10%     12.0         10%     12.0         10%     12.0         10%     12.0         10%     12.0         10%     12.0         10%     12.0         10%     12.0         10%     12.0         10%     12.0         10%     12.0         10%     12.0         10% | $ \begin{array}{cccccccccccccccccccccccccccccccccccc$ |